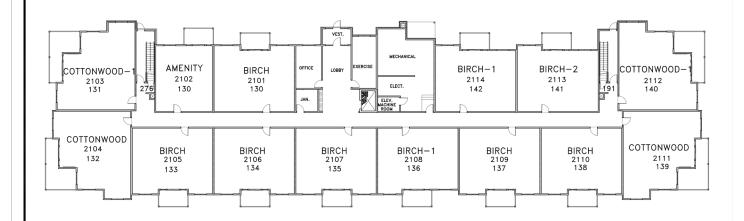

## **GUEST SUITE**

SUITE: 682 S.F.

BALCONY: 87 S.F.

TOTAL: 769 S.F.

SUITES:
2102