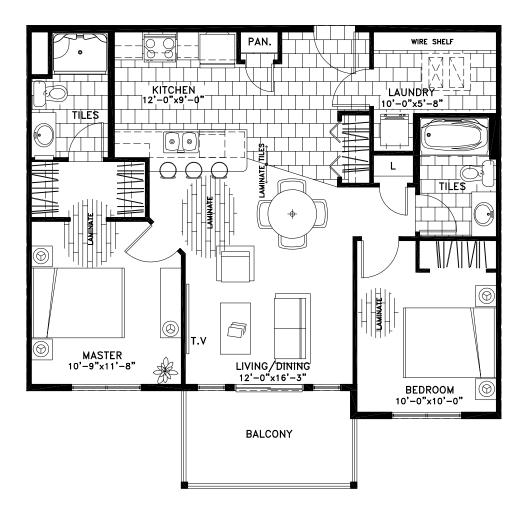

## **BIRCH-1**

SUITE: 911 S.F. BALCONY: 88 S.F. TOTAL: 999 S.F.

SUITES: 3105,3205,3305,3405