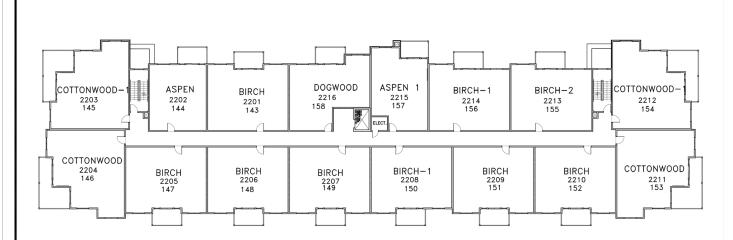

## **BIRCH-1**



SUITE: 911 S.F.

BALCONY: 88 S.F.

TOTAL: 999 S.F.

SUITES:
2108,2114
2208,2214
2308,2314
2408,2414





 $\bigcirc \frac{\mathsf{MAIN}}{\mathsf{BUILDING 2}}$ 



CONCEPT PLAN SUBJECT TO CHANGE

2096-09-22-15-MR

### **ASPEN PARK**







CONCEPT PLAN SUBJECT TO CHANGE

2096-04-10-15-TM



# THIRD BUILDING 2



CONCEPT PLAN SUBJECT TO CHANGE

2096-04-10-15-TM

### **ASPEN PARK**



# TOURTH BUILDING 2



CONCEPT PLAN SUBJECT TO CHANGE



## **GUEST SUITE**



SUITE: 682 S.F.

BALCONY: 87 S.F.

TOTAL: 769 S.F.

SUITES:
2102







## **BIRCH-1**

SUITE: 911 S.F. BALCONY: 88 S.F. TOTAL: 999 S.F.

SUITES: 3105,3205,3305,3405





# $\bigoplus \frac{\mathsf{MAIN}}{\mathsf{BUILDING}\; \mathsf{3}}$



CONCEPT PLAN SUBJECT TO CHANGE

2096-09-22-15-MR

### **ASPEN PARK**







CONCEPT PLAN SUBJECT TO CHANGE

2096-09-22-15-MR







CONCEPT PLAN SUBJECT TO CHANGE

2096-09-22-15-MR

### **ASPEN PARK**







CONCEPT PLAN SUBJECT TO CHANGE







CONCEPT PLAN SUBJECT TO CHANGE OWNER: CONBAURORA PROPERTIES INC.

1 SITE