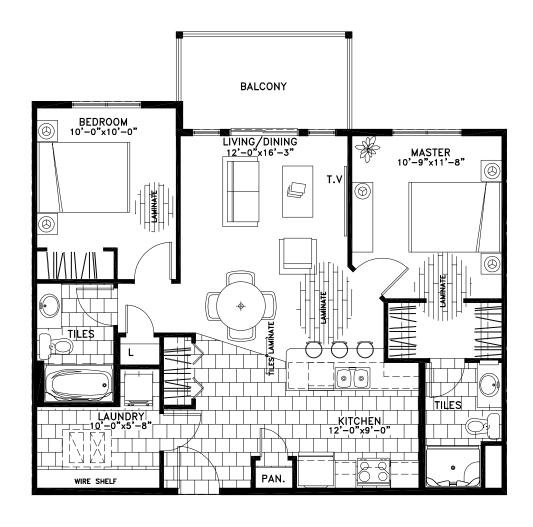

## **BIRCH-1**

SUITE: 911 S.F.

BALCONY: 88 S.F.

TOTAL: 999 S.F.

SUITES:
2108,2114
2208,2214
2308,2314
2408,2414

 $\bigcirc \frac{\mathsf{MAIN}}{\mathsf{BUILDING 2}}$ 

CONCEPT PLAN SUBJECT TO CHANGE

2096-09-22-15-MR

## **BIRCH-1**

SUITE: 911 S.F. BALCONY: 88 S.F. TOTAL: 999 S.F.

SUITES: 3105,3205,3305,3405