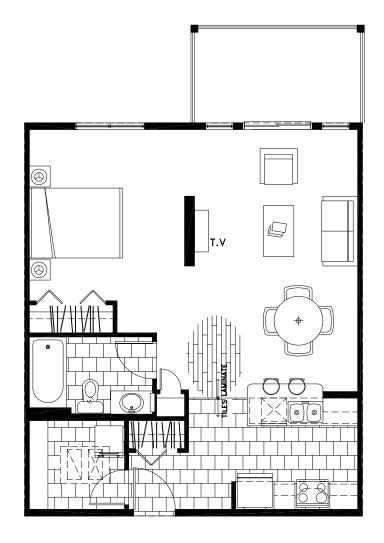

## **BIRCH-1**

SUITE: 911 S.F. BALCONY: 88 S.F. TOTAL: 999 S.F.

SUITES: 3105,3205,3305,3405