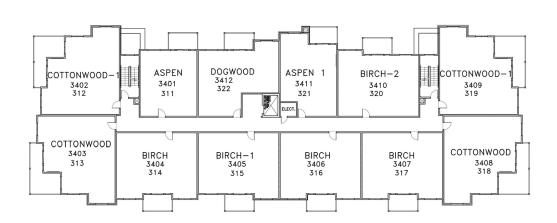

\bigcirc \frac{\mathsf{MAIN}}{\mathsf{BUILDING 2}}$ 



CONCEPT PLAN SUBJECT TO CHANGE

2096-09-22-15-MR

### **ASPEN PARK**







CONCEPT PLAN SUBJECT TO CHANGE

2096-04-10-15-TM



# THIRD BUILDING 2



CONCEPT PLAN SUBJECT TO CHANGE

2096-04-10-15-TM

### **ASPEN PARK**



# TOURTH BUILDING 2



CONCEPT PLAN SUBJECT TO CHANGE



## **GUEST SUITE**



SUITE: 682 S.F.

BALCONY: 87 S.F.

TOTAL: 769 S.F.

SUITES:
2102







## **BIRCH-1**

SUITE: 911 S.F. BALCONY: 88 S.F. TOTAL: 999 S.F.

SUITES: 3105,3205,3305,3405





# $\bigoplus \frac{\mathsf{MAIN}}{\mathsf{BUILDING}\; \mathsf{3}}$



CONCEPT PLAN SUBJECT TO CHANGE

2096-09-22-15-MR

### **ASPEN PARK**







CONCEPT PLAN SUBJECT TO CHANGE

2096-09-22-15-MR







CONCEPT PLAN SUBJECT TO CHANGE

2096-09-22-15-MR

### **ASPEN PARK**







CONCEPT PLAN SUBJECT TO CHANGE







CONCEPT PLAN SUBJECT TO CHANGE OWNER: CONBAURORA PROPERTIES INC.

1 SITE